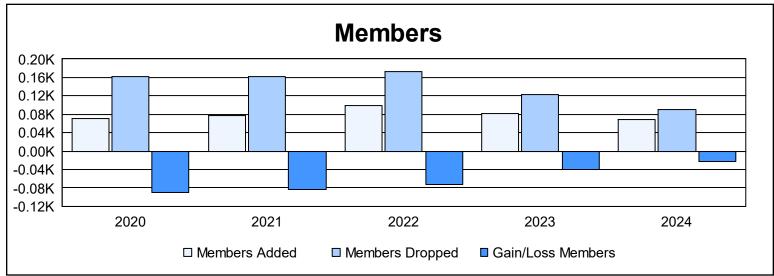

District 30 S As of June 2024 Cumulative

| Year      | New<br>Clubs | Dropped<br>Clubs | Gain/<br>Loss<br>Clubs | New<br>Members | Charter<br>Members | Reinstate<br>Members | Transfer<br>Members | Total<br>Member<br>Added | Total<br>Members<br>Dropped | Gain/<br>Loss<br>Members |
|-----------|--------------|------------------|------------------------|----------------|--------------------|----------------------|---------------------|--------------------------|-----------------------------|--------------------------|
| 2019-2020 | 0            | 3                | -3                     | 58             | 1                  | 10                   | 2                   | 71                       | 162                         | -91                      |
| 2020-2021 | 0            | 2                | -2                     | 42             | 1                  | 33                   | 2                   | 78                       | 161                         | -83                      |
| 2021-2022 | 0            | 4                | -4                     | 94             | 0                  | 3                    | 2                   | 99                       | 172                         | -73                      |
| 2022-2023 | 0            | 3                | -3                     | 75             | 1                  | 0                    | 6                   | 82                       | 122                         | -40                      |
| 2023-2024 | 0            | 0                | 0                      | 64             | 0                  | 1                    | 3                   | 68                       | 90                          | -22                      |
| Average   | 0            | 2                | -2                     | 67             | 1                  | 9                    | 3                   | 80                       | 141                         | -62                      |