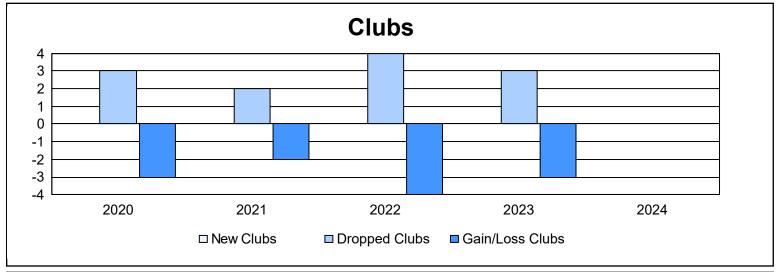

District 30 S As of June 2024 Cumulative

| Year      | New<br>Clubs | Dropped<br>Clubs | Gain/<br>Loss<br>Clubs | New<br>Members | Charter<br>Members | Reinstate<br>Members | Transfer<br>Members | Total<br>Member<br>Added | Total<br>Members<br>Dropped | Gain/<br>Loss<br>Members |
|-----------|--------------|------------------|------------------------|----------------|--------------------|----------------------|---------------------|--------------------------|-----------------------------|--------------------------|
| 2019-2020 | 0            | 3                | -3                     | 58             | 1                  | 10                   | 2                   | 71                       | 162                         | -91                      |
| 2020-2021 | 0            | 2                | -2                     | 42             | 1                  | 33                   | 2                   | 78                       | 161                         | -83                      |
| 2021-2022 | 0            | 4                | -4                     | 94             | 0                  | 3                    | 2                   | 99                       | 172                         | -73                      |
| 2022-2023 | 0            | 3                | -3                     | 75             | 1                  | 0                    | 6                   | 82                       | 122                         | -40                      |
| 2023-2024 | 0            | 0                | 0                      | 64             | 0                  | 1                    | 3                   | 68                       | 90                          | -22                      |
| Average   | 0            | 2                | -2                     | 67             | 1                  | 9                    | 3                   | 80                       | 141                         | -62                      |